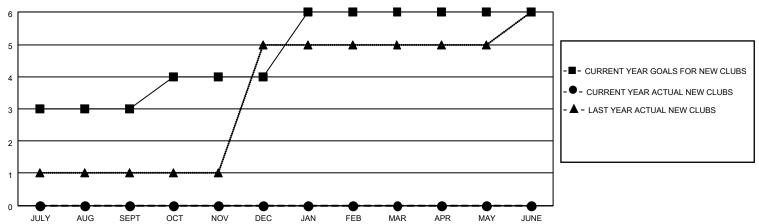

### GOALS AND ACTUAL NEW CLUBS CUMULATIVE

### District 306 A2

Results as of: 8/31/2021

| Clubs                 |               |           |               | Members               |                        |                         |                                                    |
|-----------------------|---------------|-----------|---------------|-----------------------|------------------------|-------------------------|----------------------------------------------------|
| RESULTS FOR 2021-2022 |               |           |               | RESULTS FOR 2021-2022 |                        |                         |                                                    |
| QUARTER               | NEW CLUB GOAL | NEW CLUBS | DROPPED CLUBS | QUARTER MEM           | BER GROWTH NET<br>GOAL | MEMBER GROWTH<br>ACTUAL | DROPPED<br>MEMBERS ACTUAL<br>(including transfers) |
| JULY/AUG/SEPT         | 3             | 0         | 0             | JULY/AUG/SEPT         | 300                    | 24                      | 55                                                 |
| OCT/NOV/DEC           | 1             | 0         | 0             | OCT/NOV/DEC           | 100                    | 0                       | 0                                                  |
| JAN/FEB/MAR           | 2             | 0         | 0             | JAN/FEB/MAR           | 50                     | 0                       | 0                                                  |
| APR/MAY/JUNE          | 0             | 0         | 0             | APR/MAY/JUNE          | 100                    | 0                       | 0                                                  |