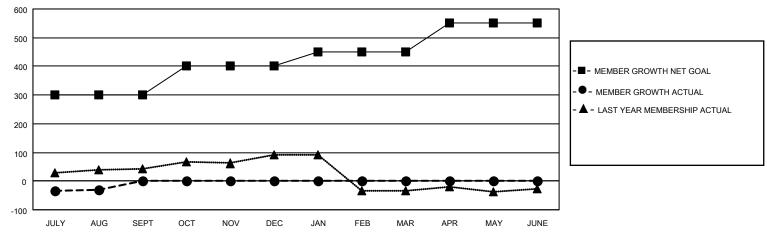

#### GOALS AND ACTUAL MEMBERS CUMULATIVE

| DROPPED CLUBS: 0 |    | 9 CLUBS OF 95 ADDED 1 OR<br>MORE NEW MEMBERS | GENDER DISTRIBUTION                 |                |  |
|------------------|----|----------------------------------------------|-------------------------------------|----------------|--|
|                  |    | MORE NEW MEMBERS                             | MALE                                | 1,731 (75.89%) |  |
|                  |    |                                              | FEMALE                              | 550 (24.11%)   |  |
| DROPPED MEMBERS  |    |                                              | NON BINARY                          | 0 (0.00%)      |  |
|                  |    |                                              | PREFER NOT TO ANSWER                | 0 (0.00%)      |  |
| DECEASED         | 3  |                                              |                                     | ,              |  |
| CLUB CANCELLED   | 0  | CLICK HERE FOR CUMULATIVE                    | TOTAL FAMILY UNIT MEMBERS           | 948            |  |
| OTHER            | 52 | MEMBERSHIP DATA                              |                                     |                |  |
| TOTAL            | 55 |                                              | FAMILY MEMBERS PAYING HALF DUES 528 |                |  |
|                  |    |                                              |                                     |                |  |

### District 306 A2

Results as of: 8/31/2021

| Clubs                 |               |           |               | Members               |                        |                         |                                                    |
|-----------------------|---------------|-----------|---------------|-----------------------|------------------------|-------------------------|----------------------------------------------------|
| RESULTS FOR 2021-2022 |               |           |               | RESULTS FOR 2021-2022 |                        |                         |                                                    |
| QUARTER               | NEW CLUB GOAL | NEW CLUBS | DROPPED CLUBS | QUARTER MEM           | BER GROWTH NET<br>GOAL | MEMBER GROWTH<br>ACTUAL | DROPPED<br>MEMBERS ACTUAL<br>(including transfers) |
| JULY/AUG/SEPT         | 3             | 0         | 0             | JULY/AUG/SEPT         | 300                    | 24                      | 55                                                 |
| OCT/NOV/DEC           | 1             | 0         | 0             | OCT/NOV/DEC           | 100                    | 0                       | 0                                                  |
| JAN/FEB/MAR           | 2             | 0         | 0             | JAN/FEB/MAR           | 50                     | 0                       | 0                                                  |
| APR/MAY/JUNE          | 0             | 0         | 0             | APR/MAY/JUNE          | 100                    | 0                       | 0                                                  |